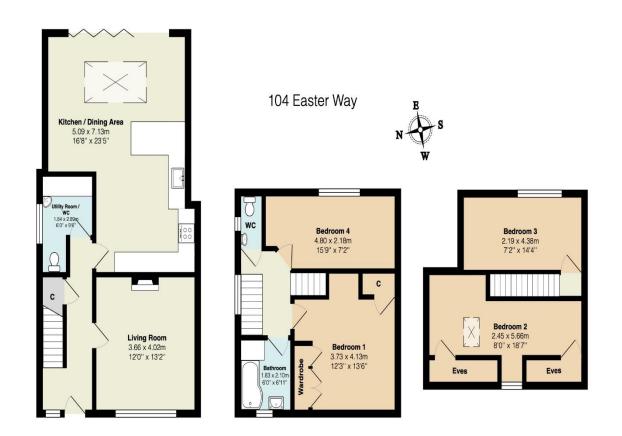

# Guide Price £465,000

Situated on the ever-popular Easter Way, is this, in our opinion, beautifully presented and extended four bedroom end of terrace family home offered to the market with off street parking. Upon entering the property downstairs is spacious living accommodation comprising of a living room, kitchen/dining area and utility room/WC. The stunning kitchen/dining area has bi-fold doors opening onto the lovely East facing rear garden with patio and lawn area.

Upstairs leads you onto four bedrooms, over two floors together with a separate WC and family bathroom.

Situated within walking distance to South Godstone railway station with connections via Redhill to London terminals and with vehicular access via the A22 to junction 6 of the M25. The larger towns of Oxted, Redhill and Caterham are nearby offering a good range of shops, eateries and recreational facilities. Viewing is highly recommended.

Total Area: 126.8 m<sup>2</sup> ... 1365 ft<sup>2</sup> All measurements are approximate and for display purposes only

Tenure: Freehold Local Authority: Tandridge District Council Council Tax Band: D EPC Rating: D